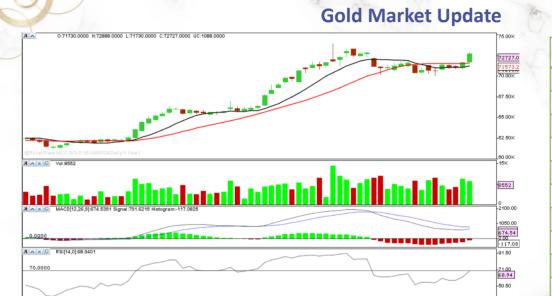

## **Nirmal Bang Securities - Bullion Technical Market Update**

| Market View |  |  |  |  |
|-------------|--|--|--|--|
| 71730       |  |  |  |  |
| 72888       |  |  |  |  |
| 71730       |  |  |  |  |
| 72727       |  |  |  |  |
| 1088        |  |  |  |  |
| 1.52        |  |  |  |  |
| 105         |  |  |  |  |
| 8552        |  |  |  |  |
| 14331       |  |  |  |  |
| -2.82%      |  |  |  |  |
|             |  |  |  |  |

**Gold - Outlook for the Day** 

BUY GOLD JUNE (MCX) AT 72300 SL 72050 TARGET 72600/72850