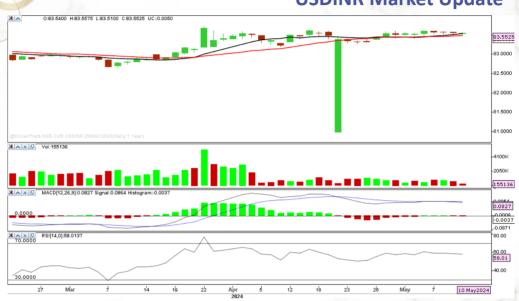

## **USDINR Market Update**

| 1                |         |  |  |  |
|------------------|---------|--|--|--|
| Market View      |         |  |  |  |
| Open             | 83.54   |  |  |  |
| High             | 83.5575 |  |  |  |
| Low              | 83.51   |  |  |  |
| Close            | 83.5525 |  |  |  |
| Value Change     | -0.005  |  |  |  |
| % Change         | -0.006  |  |  |  |
| Spread Near-Next | 0       |  |  |  |
| Volume (Lots)    | 155136  |  |  |  |
| Open Interest    | 3193622 |  |  |  |
| Change in OI (%) | -1.08%  |  |  |  |

### **USDINR - Outlook for the Day**

The USDINR future witnessed a flat opening at 83.51, which was followed by a session that showed consolidation with positive buyer with candle closures near open. A small doji candle formed by the USDINR price facing resistance of 10-days moving average placed at 83.43. On the daily chart, the momentum indicator RSI trailing between 52-57 level while MACD has made a negative crossover above the zero-line. We are anticipating that the price of USDINR futures will fluctuate today between 83.42 and 83.60.