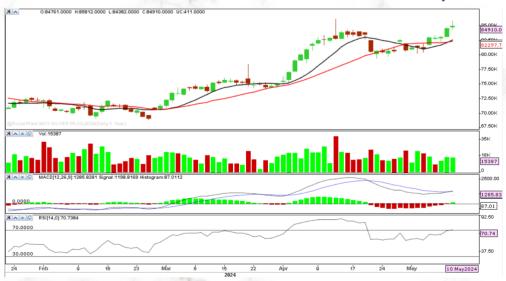

## **Silver Market Update**

| 17               | /15    |  |  |  |
|------------------|--------|--|--|--|
| Market View      |        |  |  |  |
| Open             | 84761  |  |  |  |
| High             | 85812  |  |  |  |
| Low              | 84382  |  |  |  |
| Close            | 84910  |  |  |  |
| Value Change     | 411    |  |  |  |
| % Change         | 0.49   |  |  |  |
| Spread Near-Next | 0      |  |  |  |
| Volume (Lots)    | 15387  |  |  |  |
| Open Interest    | 27616  |  |  |  |
| Change in OI (%) | -0.55% |  |  |  |

Silver - Outlook for the Day

BUY SILVER JULY (MCX) AT 84200 SL 83500 TARGET 85000/85700